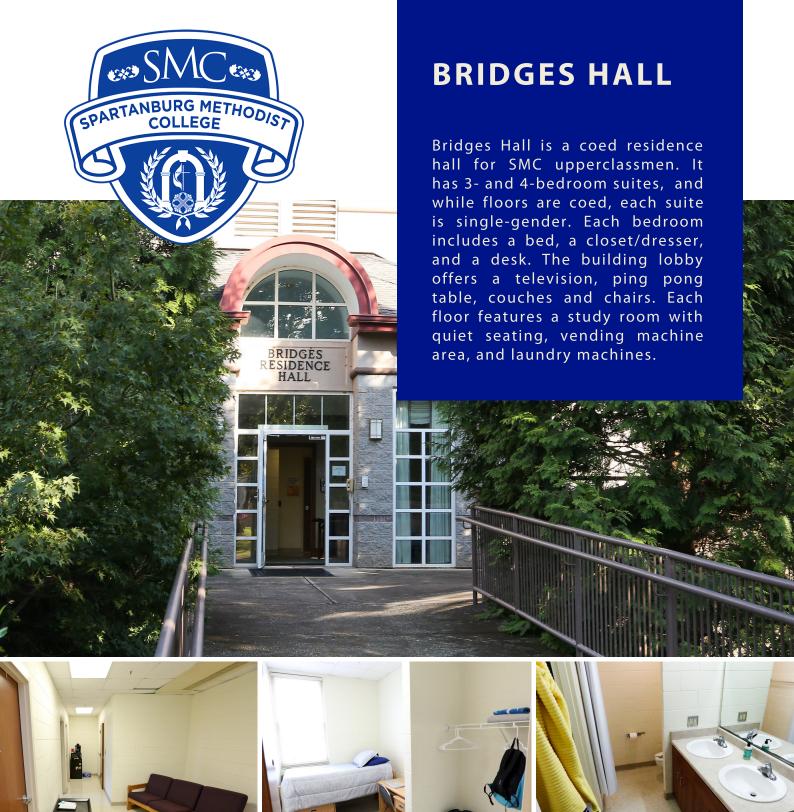

### Bridges Hall Features:

- 3 stories, 117 beds
- 3-bedroom and 4-bedroom suites
- Elevator
- · Vending Machines
- · Laundry Facilities
- · Keycard access for security
- Quiet study rooms

\_communitylife@smcsc.edu