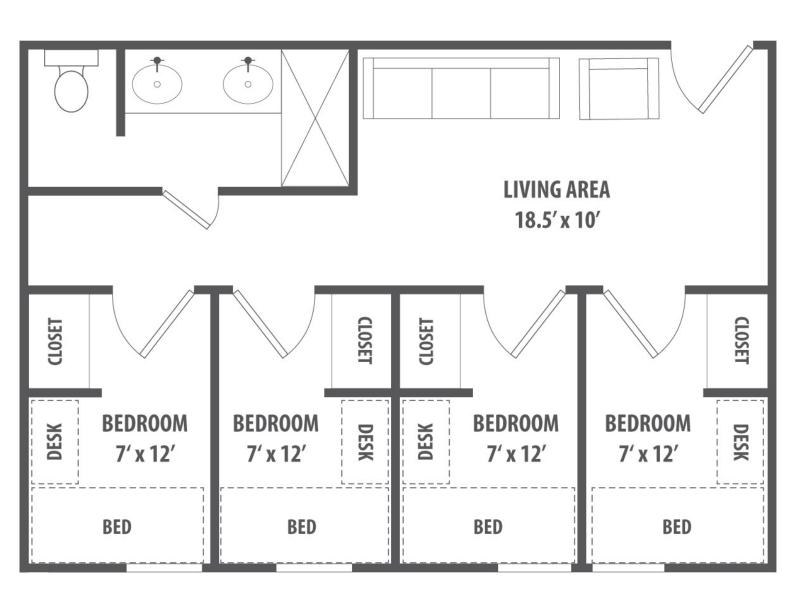

# **BRIDGES HALL | 4-Bedroom Suite**

#### Measurements

- Desk: 42"W x 30"H x 24"D
- Mattress Size: Twin 75" x 39"
- Storage Under Bed: 80"W x 33"H x 38"D (when bed is at highest setting)
- Dresser: 30"W x 30"H x 24"D
- Closet: 96"H x 72"W x 24"D
- Shower Stall: 34"D x 56"W

### Furnishings

- Bedroom
  - Bed
  - Desk & Chair
  - Dresser
- · Living Area
  - Couch
  - Chair
- Tile Floors Throughout