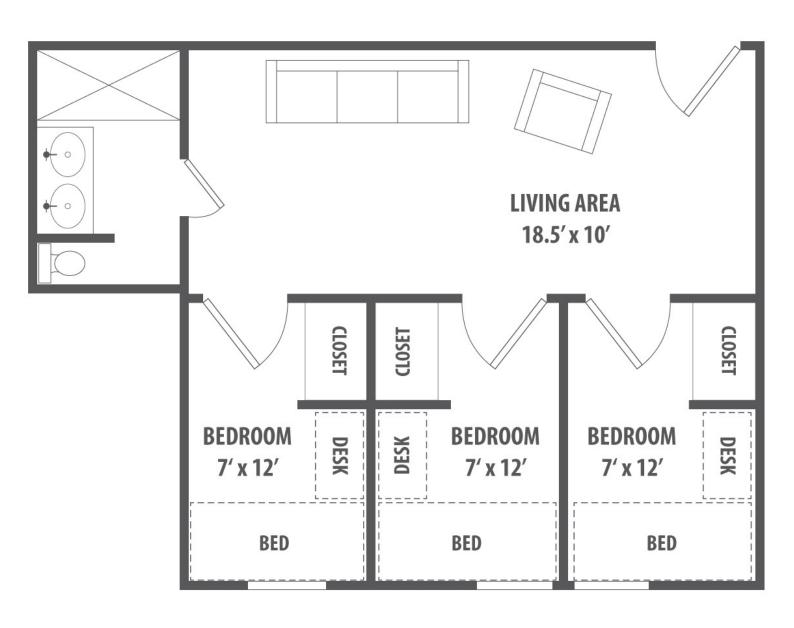

# **BRIDGES HALL | 3-Bedroom Suite**

#### Measurements

- Desk: 42"W x 30"H x 24"D
- Mattress Size: Twin 75" x 39"
- Storage Under Bed: 80"W x 33"H x 38"D (when bed is at highest setting)
- Dresser: 30"W x 30"H x 24"D
- Closet: 96"H x 72"W x 24"D
- Shower Stall: 34"D x 56"W

## Furnishings

- Bedroom
  - Bed
  - Desk & Chair
  - Dresser
- · Living Area
  - Couch
  - Chair
- Tile Floors Throughout