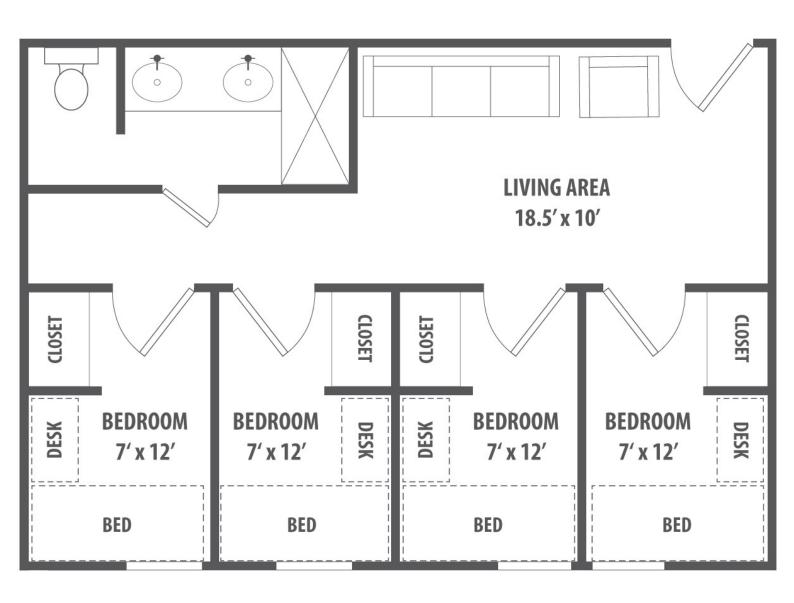

## **SPARROW HALL | 4-Bedroom Suite**

#### Measurements

- Desk: 42"W x 30"H x 24"D
- Mattress Size: Twin 75" x 39"
- Storage Under Bed: 80"W x 33"H x 38"D (when bed is at highest setting)
- Dresser: 30"W x 30"H x 24"D
- Closet: 96"H x 72"W x 24"D
- Shower Stall: 34"D x 56"W

## Furnishings

- Bedroom
  - Bed
  - Desk & Chair
  - Dresser
- · Living Area
  - Couch
  - Chair
- Tile Floors Throughout