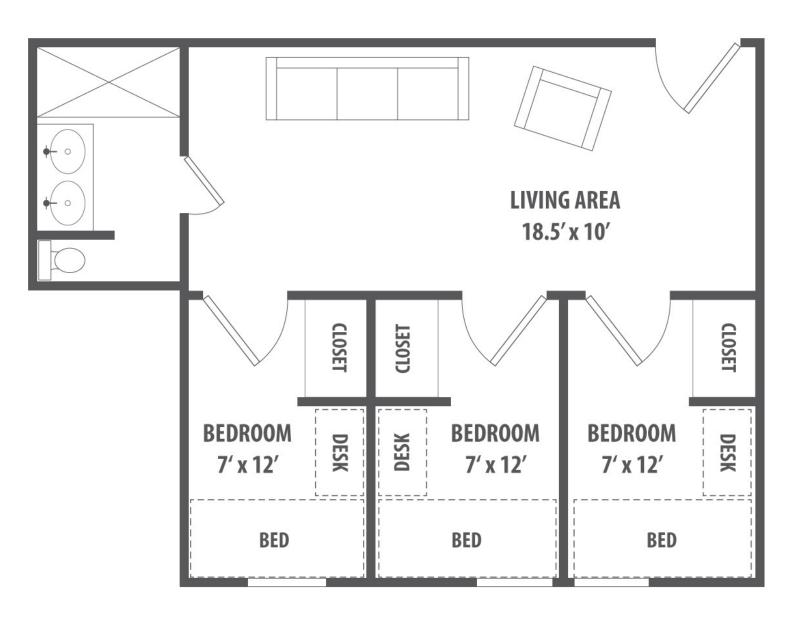

# **SPARROW HALL | 3-Bedroom Suite**

#### Measurements

- Desk: 42"W x 30"H x 24"D
- Mattress Size: Twin 75" x 39"
- Storage Under Bed: 80"W x 33"H x 38"D (when bed is at highest setting)
- Dresser: 30"W x 30"H x 24"D
- Closet: 96"H x 72"W x 24"D
- Shower Stall: 34"D x 56"W

### Furnishings

- Bedroom
  - Bed
  - Desk & Chair
  - Dresser
- · Living Area
  - Couch
  - Chair
- Tile Floors Throughout