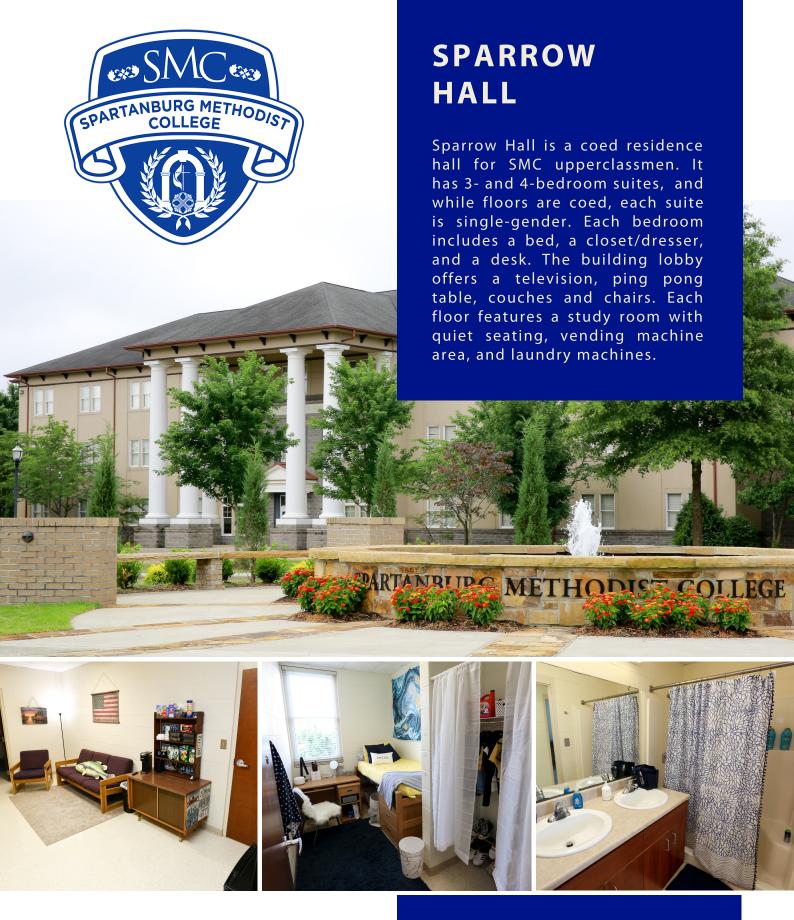

#### Sparrow Hall Features:

- 3 stories, 117 beds
- 3-bedroom and 4-bedroom suites
- Elevator
- · Vending Machines
- · Laundry Facilities
- · Keycard access for security
- Quiet study rooms

\_communitylife@smcsc.edu