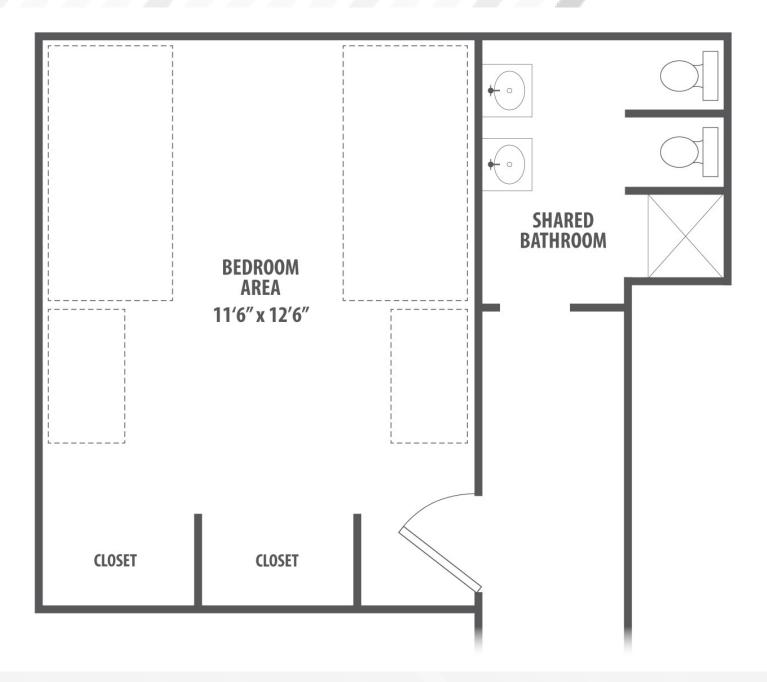

## WILLARD HALL | Double Suite

## Measurements

- Desk: 42"W x 30"H x 24"D
- Mattress Size: Extra Long Twin 80" x 39"
- Storage Under Bed: 80"W x 33"H x 38"D (when bed is at highest setting)
- Dresser: 30"W x 30"H x 20"D
- Closet: Two at 50"W x 30"D each
- Shower Stall: 48"D x 48"W

## Furnishings

- Bedroom
  - ∘ Bed
  - Desk & Chair
  - Dresser
- Shared Bathroom
- Laminate Wood Floors in Bedrooms
- Tile Floors in Bathroom