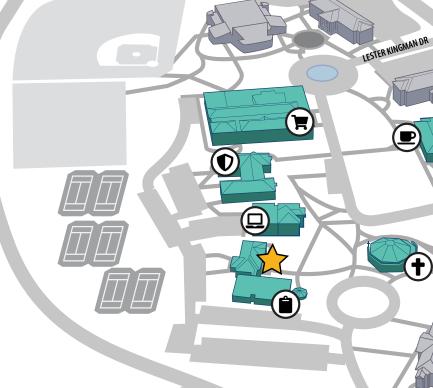

## **LEGEND:**

**POWELL MILL RD** 

- Buchheit Administration Building
- **†** Davis Mission Chapel
- The Cellar Coffee Shop (basement)
- Campus Safety (basement)
- Burgess Library / Vassey IT Center
- Ellis Hall Barnes & Noble Bookstore